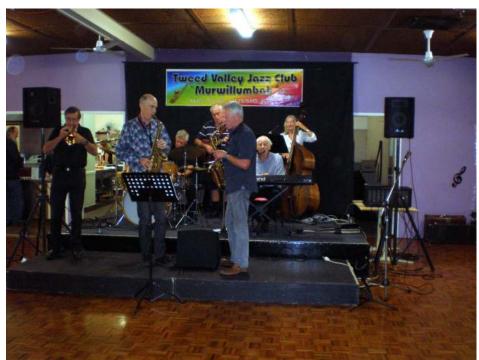

### JULY PHOTOS

"THE EARLY BIRDS"

Valley Jazz Ob rwillumbah

"MATT ELLIOT"

"BLUE SKILLET ROVERS JUG BAND"

### "LES KAFOA"

"MELLO NOTES"