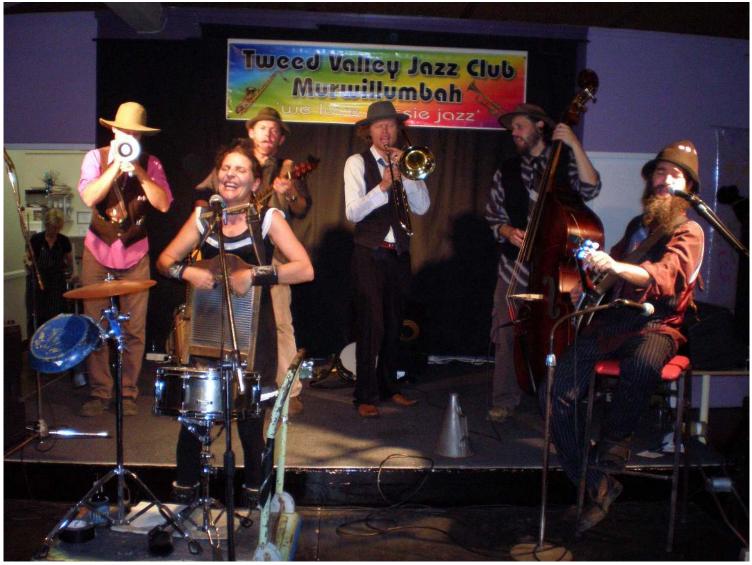

Entry Price: Members \$10 / Visitors \$15

EARLY BAND
6.00pm to 7.00pm
"THE EARLY BIRDS"
PLAYERS TBA.

MAIN BAND
7.30pm to 10.00pm
RED WINE & CHEESIE GRIN
JAZZ BAND
Harry Lyn (keys / vox)

Peter McLaughlin (bass)
Colin Jones (trum / vox)
Bruce Johnston (sax / clar)
Owen Smith (drums / vox)

The Early Birds will again open the night with a range of well known Jazz standards, they never fail to please whenever they play at our Gigs . Members come along and have a "hoot", as Col says "he would like not 7 on stage but 17 on stage". Be E.A.R..L.Y. if you want a hoot.

#### **RED WINE & CHEESIE GRIN JAZZ BAND**

Features: the very famous......flying finger dexterity of "HARRY LYNN" (on keys & vocals)

Sir PETER Mc LAUGHLIN (on bass) THE "MASTER OF WIND & BRASS" & vocals..... Mr. COLIN JONES (trum.)......THE "CONSUMATE REED TALENTS" of none other than "COUNT BRUCE JOHNSTON" (sax / clar.) and "OWEN SMITH" of PERSUASSIVE PERCUSSIVE SKIN TALENTS....... as well as vocals .......what more could you want!!!!