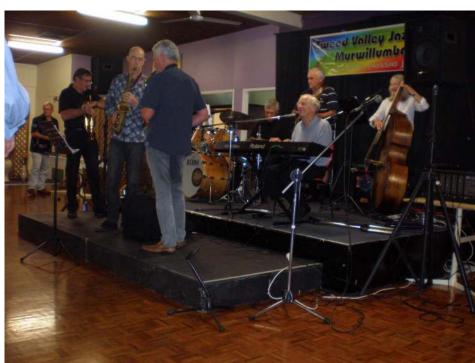

### JULY PHOTOS

"THE EARLY BIRDS"

Valley Jazz Ob rwillumbah

"MATT ELLIOT"

"BLUE SKILLET ROVERS JUG BAND"