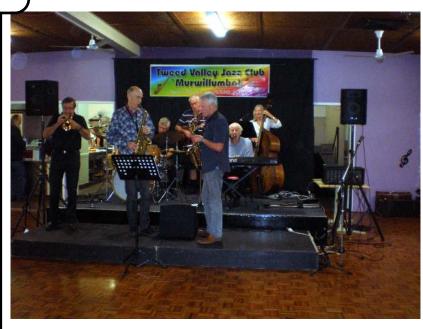

### JULY PHOTOS

"THE EARLY BIRDS"

Valley Jazz Ob rwillumbah

"MATT ELLIOT"

"BLUE SKILLET ROVERS JUG BAND"

### "LES KAFOA"

"MELLO NOTES"