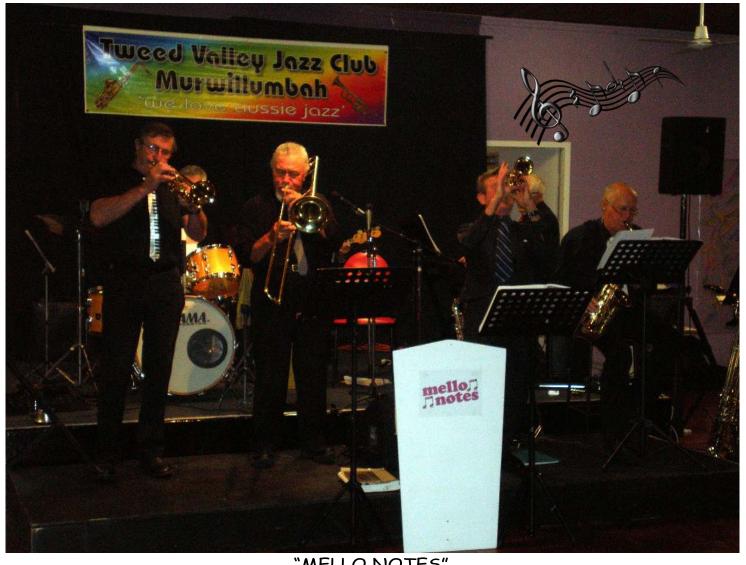

McKay (Drums / Vox)

Tab Paenga (Sax / Trom)





Aw Col's in the limelight!





THE MURWILLUMBAHBARIANS.....have been playing for over ten years at festivals, conventions and venues, both locally and across Australia.

Although the line up changes from time to time, the band play trad jazz with passion and enthusiasm.

The band features Bob Fawaz on trumpet, Peter McHutchison on reeds, Harley Axford on trombone and vocals, Col Hobson on banjo, Mike Murray on bass and vocals, Ian McKay on drums and vocals and Tab Paenga on sax and trombone. They are always entertaining, good fun and guaranteed to keep your **toes tapping and a smile on your face!!** 

### JULY PHOTOS



"THE EARLY BIRDS"

Valley Jazz Ob rwillumbah

"MATT ELLIOT"



"BLUE SKILLET ROVERS JUG BAND"

### "LES KAFOA"











"MELLO NOTES"

# BIRTHDAYS AND SPECIAL OCCASIONS

"The Club " wishes a Special Welcome to:
Niall Geoghegan, James Royal, Martin Sullivan, Garry & Jenny Crosse

And wishes a Happy Birthday to:

September: Neville Duff, Virginia Field, Marlene Downing,

**Margaret Holmes, Bonny Shore,** 

**Jeremy Stone** 

October: David Field, Max Boyd, Graham West,

Jean Stone, Graeme Ashcroft, Sue Scott,

*ŢŢŢŢŢŢŢŢŢŢŢ* 

Geoff & Robyn Clifford (M'bah Cellars)

### 

A Not Negotiable Voucher to the value of \$30 If not claimed, will jackpot each Gig by \$10 to a maximum of \$100!

You must be a financial member & present at the draw to collect the prize!

Date

Name

Number

27.07.14 29.08.14 Robert Hackney Michael Hore

No. 341 Not Claimed No. 607 Not Claimed

#### Tweed Links Music Club Concert

Coola