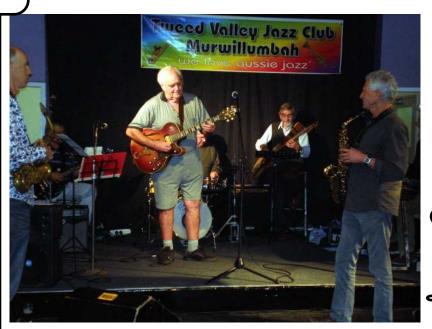

### JULY PHOTOS

"THE EARLY BIRDS"

Valley Jazz Ob rwillumbah

"MATT ELLIOT"

"BLUE SKILLET ROVERS JUG BAND"