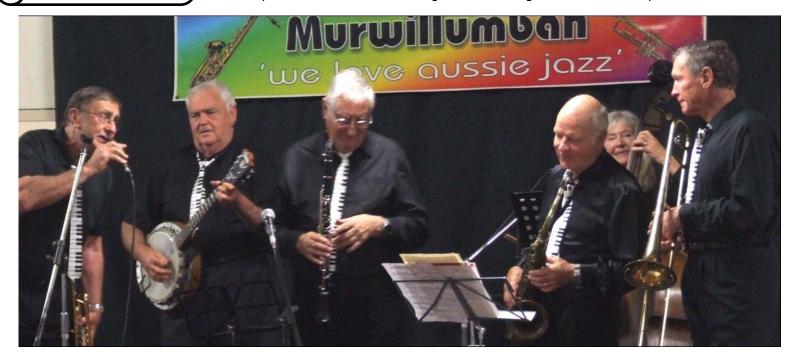

#### **RED WINE & CHEESIE GRIN JAZZ BAND**

Features: the very famous......flying finger dexterity of "HARRY LYNN" (on keys & vocals)

Sir PETER Mc LAUGHLIN (on bass) THE "MASTER OF WIND & BRASS" & vocals..... Mr. COLIN JONES (trum.)......THE "CONSUMATE REED TALENTS" of none other than "COUNT BRUCE JOHNSTON" (sax / clar.) and "OWEN SMITH" of PERSUASSIVE PERCUSSIVE SKIN TALENTS....... as well as vocals .......what more could you want!!!!

#### MAIN BAND

7.30pm to 10.00pm
THE MURWILLUMBAH-BARIANS Features
Bob Fawaz (Trum / Vox)
Peter McHutchison (Reeds)
Harley Axford (Trom / Vox)
Col Hobson (Banjo)
Mike Murray (Bass / Vox)
Ian McKay (Drums / Vox)

Tab Paenga (Sax / Trom)

Aw Col's in the limelight!

THE MURWILLUMBAHBARIANS.....have been playing for over ten years at festivals, conventions and venues, both locally and across Australia.

Although the line up changes from time to time, the band play trad jazz with passion and enthusiasm.

The band features Bob Fawaz on trumpet, Peter McHutchison on reeds, Harley Axford on trombone and vocals, Col Hobson on banjo, Mike Murray on bass and vocals, Ian McKay on drums and vocals and Tab Paenga on sax and trombone. They are always entertaining, good fun and guaranteed to keep your **toes tapping and a smile on your face!!** 