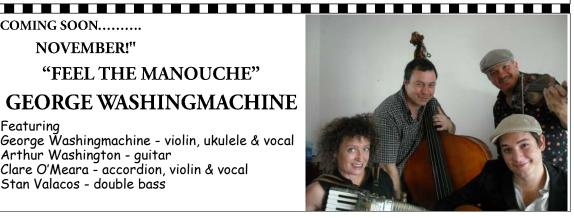

### LOOK FORWARD TO SEEING YOU AT THE GIG. Joan Daniels — President.

COMING SOON.....

**NOVEMBER!"** 

"FEEL THE MANOUCHE"

### **GEORGE WASHINGMACHINE**

Featuring George Washingmachine - violin, ukulele & vocal Arthur Washington - guitar Clare O'Meara - accordion, violin & vocal Stan Valacos - double bass

SEPTEMBER GIG:

FRIDAY SEPT 26TH