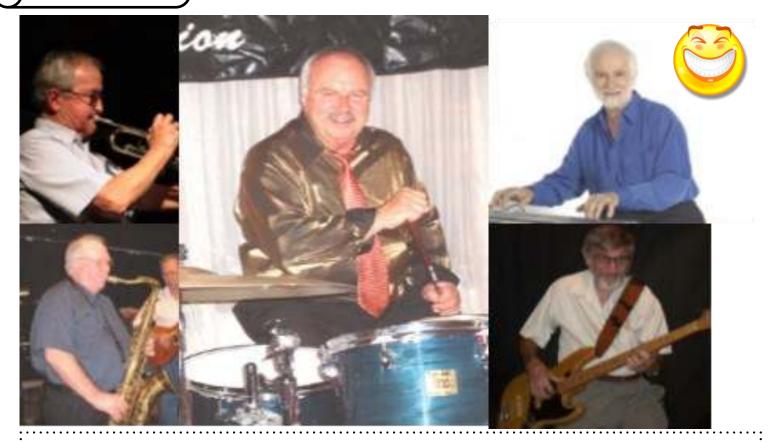

Entry Price: Members \$10 / Visitors \$15

EARLY BAND
6.00pm to 7.00pm
"THE EARLY BIRDS"
PLAYERS TBA.

MAIN BAND
7.30pm to 10.00pm
RED WINE & CHEESIE GRIN
JAZZ BAND
Harry Lyn (keys / vox)

Peter McLaughlin (bass)
Colin Jones (trum / vox)
Bruce Johnston (sax / clar)
Owen Smith (drums / vox)

#### **RED WINE & CHEESIE GRIN JAZZ BAND**

Features: the very famous......flying finger dexterity of "HARRY LYNN" (on keys & vocals)

Sir PETER Mc LAUGHLIN (on bass) THE "MASTER OF WIND & BRASS" & vocals..... Mr. COLIN JONES (trum.)......THE "CONSUMATE REED TALENTS" of none other than "COUNT BRUCE JOHNSTON" (sax / clar.) and "OWEN SMITH" of PERSUASSIVE PERCUSSIVE SKIN TALENTS....... as well as vocals .......what more could you want!!!!